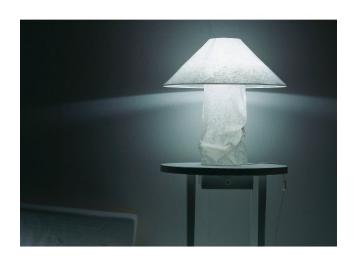

## Ingo Maurer Lampampe

## Description

The Ingo Maurer Lampampe is an elegant and variable table lamp. The lamp body consists of Japanese paper. By screwing the screw ring at the lamp stand, the base out of paper will be slightly compressed and crumpled. Thus the classical shape of the table lamp is broken and transformed into a new contemporary form. As the look of the paper baseis different every time, every version of this Ingo Maurer light is unique. Due to the crumpled paper a warm and comfortable lighting is created inviting to relax.