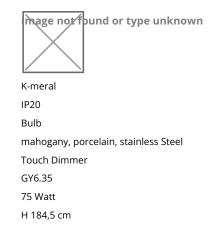

## **Technical details**

**Country of Manufacture** 

Manufacturer protection Scope of delivery material dimming socket/light fixture Power (max. Watt) Dimensions