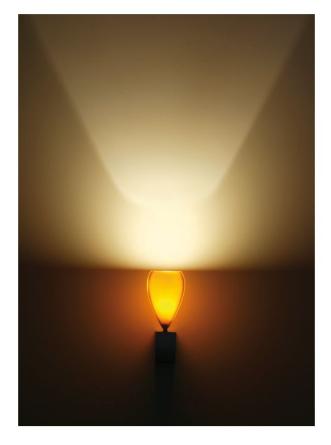

## K-meral ANN Wall Lamp

## Description

The K-meral ANN Wall Lamp comprises a lampshade out of porcelain and a socket coming with an integrated dimmable transformer out of brushed stainless steel. It is especially the colourplay of yellow and orange that will remind you of the blossom of a Chinese lantern plant when the ANN Wall Lamp is switched on. The K-meral ANN Wall Lamp radiates a direct neutral light onto the ceiling as well as the wall. Moreover it scatters a warm diffuse lighting into its surrounding.