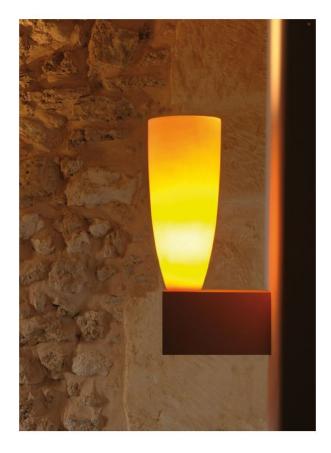

## **Description**

The K-meral ARON Wall Lamp comprises a lampshade out of porcelain and a socket coming with an integrated dimmable transformer out of brushed stainless steel. It is especially the colourplay of yellow and orange that will remind you of the blossom of a Chinese lantern plant when the ARON Wall Lamp is switched on. The K-meral ARON Wall Lamp radiates a direct neutral light onto the ceiling as well as the wall. Moreover it scatters a warm diffuse lighting into its surrounding.