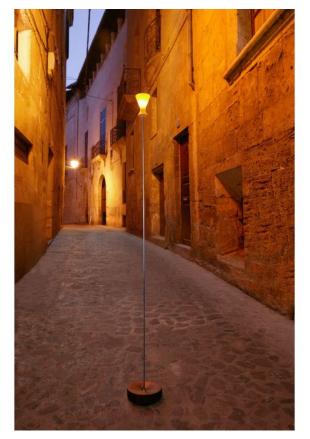

## K-meral MELA Floor Lamp

## Description

The K-meral MELA Floor Lamp combines a lampshade out of porcelain and a lamp stand with a cover out of stainless steel or antiqued mahogany. The lamp stand is 19 cm in diameter and 2.5 cm high with the stainless steel version while it is 20 cm in diameter and 6.4 cm high with the mahogany type. The K-meral MELA Floor Lamp is made of natural material and its design is characterised by its clarity and the width of its blaze. This luminaire creates a homely feeling in every surrounding. The K-meral MELA Floor Lamp radiates a direct neutral light onto the ceiling and it scatters a warm diffuse light into its surrounding. Please note that this luminaire is switchable and dimmable by touching the metal parts. The transformer of the MELA Floor Lamp is attached to the supply cable.