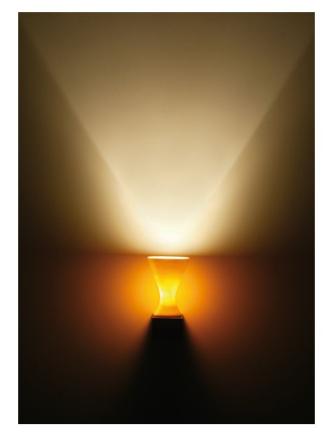

## K-meral MELA Wall Lamp

## Description

The K-meral MELA Wall Lamp comprises a lampshade out of porcelain and a socket coming with an integrated dimmable transformer out of brushed stainless steel. This lamp is classically shaped like a goblet or a funnel. The colourplay of yellow and orange is a speciality to be seen when the MELA Wall Lamp is switched on. The K-meral MELA Wall Lamp radiates a direct neutral light onto the ceiling as well as the wall. Moreover it scatters a warm diffuse lighting into its surrounding.