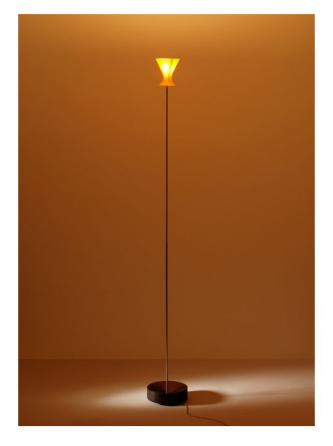

## K-meral SOFI Floor Lamp

## Description

The K-meral SOFI Floor Lamp is equipped with a porcelain lampshade as well as a lamp stand either coming with a cover in stainless steel or antiquely stained mahogany. It breaks the soft K-meral line as it is angular shaped. Thus the SOFI Floor Lamp will gain special attention. The angular appearance is also continued in the lighting motives. This luminaire creates an extraordinary play of yellow and orange light when switched on. The lamp stand of the K-meral SOFI Floor Lamp is 19 cm in diameter and 2.5 cm high with the stainless steel version. However it is 20 cm in diameter and 6.4 cm in height with the mahogany variant. This floor lamp is switchable as well as dimmable by simply touching the metal parts. The transformer is to be found in the supply cable.