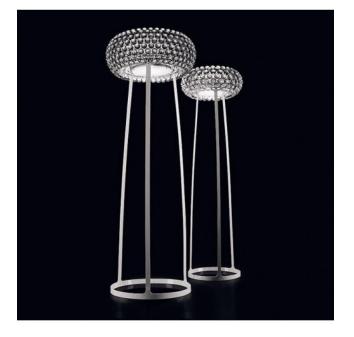

#### Description

The spheres of the Foscarini Caboche Plus Terra Media are made of transparent polymethyl methacrylate and are available in the colours transparent or grey. They are arranged in a ring on the lamp shade, thus multiplying the light of the central light source and distributing it glare-free in all directions. The light is diffused maximally and without shielding by the zigzag shape of the mounting brackets. As soon as the spheres are attached to the lamp shade, the fixing brackets are no longer visible.

The Caboche Plus Terra Media floor lamp has a lamp base made of white lacquered metal with a base and three bows. Its lamp shade is 20 cm high and has a diameter of 50 cm. The floor lamp can be regulated via a dimmer on the plug lead. As illuminant, a powerful LED with a colour temperature of 2,700 Kelvin extra warm white is included. The larger Caboche Plus Terra Grande with a height of 178 cm is also available from the Caboche Plus series.