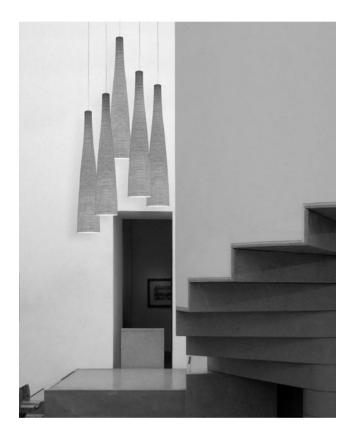

#### **Country of Manufacture**

mage not found or type unknown

ManufacturerFoscariniDesignerMarc SadlerYear of design2000protectionIP20

Scope of delivery Leuchtmittel/Bulb

Diameter in cm

**material** carbon fiber, glass fabric, steel

surface black cable length 230 cm

height adjustment height determinable dimming dimmable on site

socket/light fixture E27
Power (max. Watt) 116 Watt

 total height
 345 cm

 Dimensions
 H 115 cm | Ø 21 cm

## Description

The Foscarini Tite 1 is a distinctive merge of light and matter. Marc Sandler designed this light in 2000 and he even won the Compasso d'Ora 2001 with it. The light radiates a subdued and dazzle-free light. We offer the Tite in the version being black made out of glass fabric with black carbon fibre. The mounting is made of brushed stainless steel. The pendant light is available in two different sizes. The Tite 1 is 115 cm high. The pendant lamp has a cable of 230 cm. On request, also a longer cable is offered.