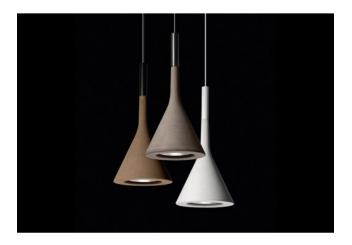

#### Description

The Foscarini Aplomb Sospensione is a pendant lamp designed by Lucidi & Pevere. Characteristic about the Aplomb Sospensione is the material it is made of. The lamp shade consists of concrete in grey, brown, olive green, sand yellow, brick red, anthracite or white. This pendant lamp is perfectly suitable as single light and in combination with other lights out of this collection.

The Foscarini Aplomb is a lamp consisting of a very innovative material. The lamp has a GU10 socket and can be operated with replaceable LEDs.