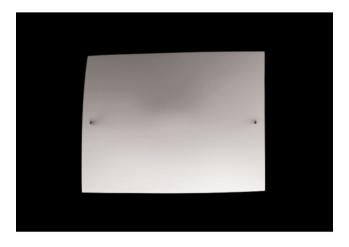

## **Technical details**

| Country of Manufacture | ltaly                                 |
|------------------------|---------------------------------------|
| Manufacturer           | Foscarini                             |
| Designer               | Carlo Urbinati & Alessandro Vecchiato |
| Year of design         | 1990                                  |
| protection             | IP20                                  |
| Scope of delivery      | Leuchtmittel/Bulb                     |
| Depth in cm            | 8                                     |
| material               | glass, metal                          |
| surface                | white                                 |
| dimming                | dimmable on site                      |
| socket/light fixture   | R7s                                   |
| Power (max. Watt)      | 120 Watt                              |
| Dimensions             | H 25 cm   B 33 cm                     |

## Description

The Foscarini Folio Piccola Parete is a wall lamp providing for a fine evenly and diffuse light distribution. The glass is white. The glass of the Folio Piccola Parete wall lamp has a wonderful slightly curved shape. It looks like a piece of paper that is bent in itself. The socket with the bulb is surrounded by a small closed housing so you can not look into the light source and hence can not be blinded. Therefore it is well suited as lighting in narrow hallways or stairways.