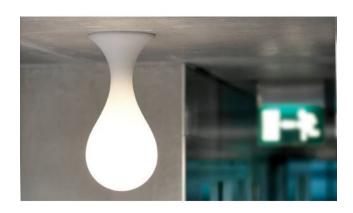

## **Drop 1 small**

## Description

The Drop 1 small designed by Next is a ceiling lamp out of the Liquid Light series. The Drop 1 small is the smaller version of the Drop 1 with its height of 40 cm. The lamp melts into the room like a tough liquid. Its design forms an extraordinary symbiosis of light and water. The soft composition of light provides the room with a pleasant atmosphere. There are different versions of pendant lamps, floor lamps, table lamps and wall lamps out of the Liquid Light series on offer.