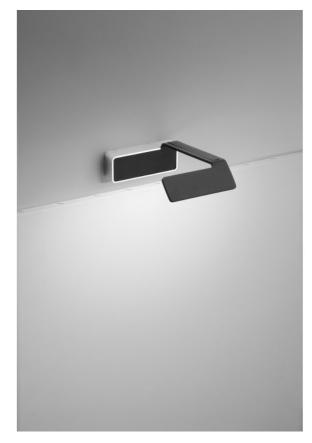

## Description

The Vibia Alpha 7950 is a wall lamp created by the designers Ramos & Bassols. The wall lamp has a lamp arm with a total projection of 24 cm. The wall mount with a width of 14 cm and a height of 8 cm. The wall lamp has an LED with a colour temperature of 2,700 Kelvin extra warm white. The Alpha 7950 is available in white or black. The wall bracket has a chrome edge on both lamps.