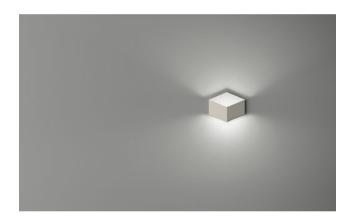

## **Fold Surface 4200**

### Description

The Vibia Fold Surface 4200 is a wall mounting light. The complete lamp consists of a single lamp element with two LED light sources. This light element has a width of 22 cm as well as a height of 18 cm. The design was created by Arik Levy, who designed the Fold Surface 4200 as a lamp made of aluminum. The light is available in off-white, brown and green. All surfaces are matt lacquered. Two efficient 2.1 Watt LEDs are integrated as light sources. Particularly in combination with the many other Fold lamps, different light compositions can be created on the wall.