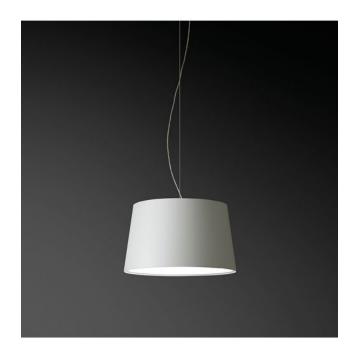

## **Description**

The Vibia Warm 4926 is a pendant lamp with a lamp shade made of aluminum. The pendant lamp emits its light upwards and downwards. The Warm 4926 has a diameter of 62 cm and a height of 37 cm. The pendant lamp by Vibia is available in white and brown. During the installation, the lamp can be individually suspended in the total height. The four E27 sockets of the lamp are suitable for replaceable LEDs (retrofit).