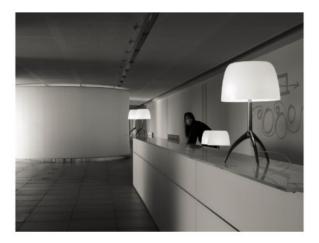

## Description

The Foscarini Lumiere 05 Grande is a table lamp, which is significantly higher with a height of 45 cm than the smaller Lumiere 05 Piccola. The designer Rodolfo Dordoni created the light with many possible combinations. So the blown glass shade is offered in white, warm white and cherry. The frame of the lamp is made of polished aluminum and is available in champagne, chrome black and aluminum.

The Lumiere 05 Grande can be switched via a cord switch. In addition, also a dimmable Lumiere 05 Grande is on offer.

The blown glass is white inside and coloured outside.