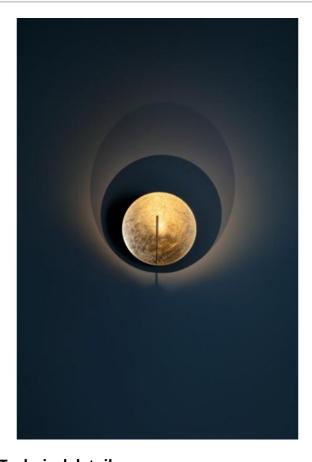

## Description

The Catellani & Smith Luna W wall lamp has a disc-shaped body with a diameter of 30 cm. The copper light rod illuminates the metal body, from where it is reflected into the room. This body is available in silver plated, gold plated or copper. The copper light rod is attached to a flexibly adjustable brass arm. The Luna W wall light is powered by two interchangeable LEDs with a colour temperature of 2,700 Kelvin extra warm white.