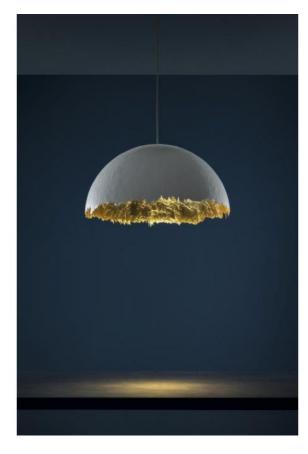

## **Description**

The Catellani & Smith Post Krisi 49 is a pendant lamp with a hemispherical shade made of fiberglass. This shade is hand painted from the outside in white and in the inside covered in gold leaf or silver leaf. This lamp is available in these diameter sizes: 40 cm, 60 cm, 80 cm and 100 cm.

Depending on the size, different numbers of light sources are required: at the Post Krisi 49 with 40 cm and 60 cm in diameter, one LED (retrofit) lamp is used, three LED (retrofit) lamps for the two larger versions. The lamps are mounted in the center of the lamp shade. The cable of pendant lamp have a length of 170 cm and can be shortened if necessary. An on-site dimming is possible.