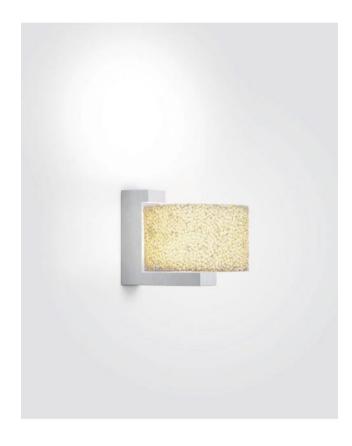

### **Description**

Depending on how the Serien Lighting Reef Wall LED is installed, a light effect is created at the top or bottom of the wall. The wall mounting is available in the surfaces aluminum polished or brushed. The distinctive lamp shades of this family are made of innovative ceramic foam, whose structure is supposed to remind of corals. An LED with a colour temperature of 2,700 Kelvin extra warm white is integrated as the light source.