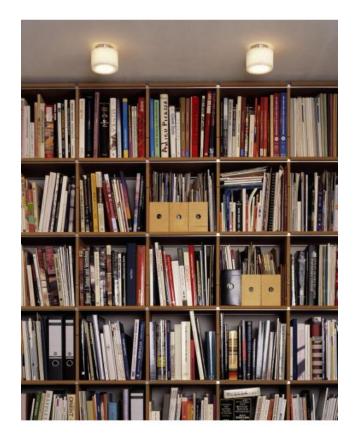

### **Description**

The Serien Lighting Reef Ceiling LED distributes its light diffusely into the room and directly downwards. It has a lamp shade made of ceramic foam. This lamp is also suitable for low ceilings. The ceiling housing of the Reef ceiling light is available in brushed aluminum and polished finishes. The integrated LED has a colour temperature of 2,700 Kelvin extra warm white.