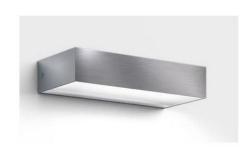

## Description

The IP44.de Lumen Down is a wall lamp of cuboid form. In contrast to the Lumen, it emits the light only in one direction, and this can be down- or uplight. It was created by the design team Kressel & Schelle.

The diffuser is made of opal toughened glass. Fitted is the light with the specially developed by IP44.de lvyLight LED technology. So more light efficiency is produced with less power consumption. In addition, the lvyLight LEDs were optimized so that they are more durable than other LEDs.

With a protection class of IP55, the Lumen Down is protected against splashing water and dust.