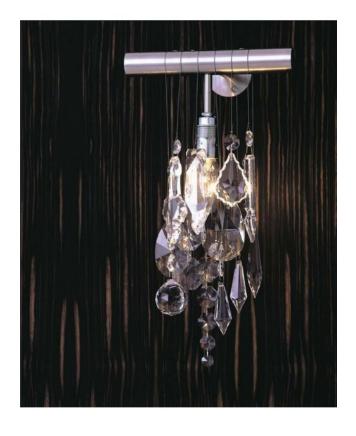

### **Description**

The Anthologie Quartett Cellula Wall Lamp is "the original". Copied often, no copy brings this clarity expressed design. A design classic with very high recognition value. The Cellula Wall Lamp is available in two sizes, with suspended from a stainless steel frame crystal prisms - offered by Anthologie Quartett - in neutral clear.

The smaller version has a length of 20 cm. The larger version is 40 cm long. The Cellula wall lights can be operated with candle lamps with max. 40 watts per socket. The scope of delivery for both lamps includes the spacer ring required for mounting the lamps on masonry.