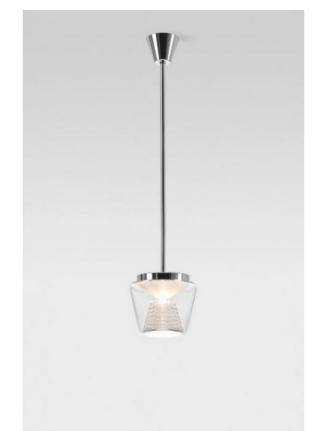

### Description

This Serien Lighting Annex LED pendant lamp has a clear, mouth-blown glass shade and a reflector made of crystal glass. The light is emitted directly downwards and through the reflector upwards and to the side. The reflector inside the clear shade creates a decorative lighting effect on the ceiling around the lamp. The lamp is suspended from the ceiling with a chrome-plated steel tube that can be shortened on site if necessary.

The Annex Ceiling LED is offered in two sizes: Medium with a total height of 114 cm and Large with 119 cm. In each size, this lamp is operated with an integrated LED. Depending on the size, the integrated LED has a different output. This lamp is available with a colour temperature of 2,700 Kelvin extra warm white or 3,000 Kelvin warm white. As standard, the pendant lamp can be dimmed on site with a trailing edge and / or leading edge phase dimmer.