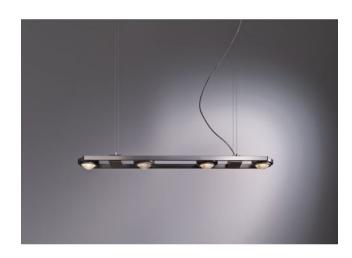

#### Oberfläche

- brushed stainless steel
- Hand-polished stainless steel
- natural brass
- black / gold
- matt black
- white

**Dimensions** B 14 cm | L 86 cm

### **Description**

The Licht im Raum Ocular 4 LED is a pendant Lamp which is powered by four long-lived LEDs as a light source. The light is emitted downwards and bundled through lenses. The lenses are traversable. An rotary Dimmer is integrated. A longer Version is available, too. The Ocular 4 LED is offered in the following finishes: Brushed stainless steel, hand-polished stainless steel, matt black, white, natural brass and black / gold.