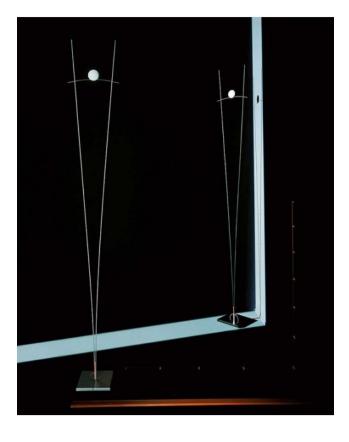

## Description

The Ingo Maurer Ilios is characterised by its playful ease. A little round "moon" is held between two flexible bars out of stainless steel. The "Moon" is a white satin slightly curved glass. There is a fluorescent red isolating key at the socket of the Ilios. This floor lamp is available in two versions differing in their colours. The light intensity is controllable via a cord transformer with slide control. Silver and black are offered as colours for the floor lamp.