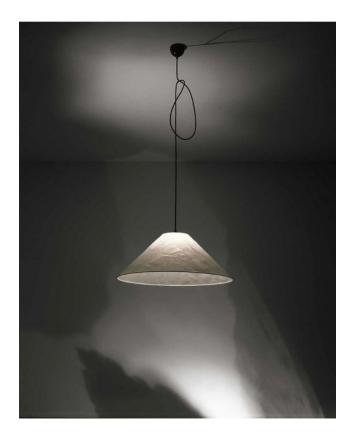

### Description

The Ingo Maurer Knitterling pendant light has a shade with a diameter of 60 cm. This shade is made of Japanese paper that is intentionally wrinkled. The light is emitted directly downwards and also into the room. This pendant lamp is available with the following cable lengths: 200 cm or 450 cm. In both versions, the suspension of the lamp can be adjusted by changing the cable loop. As accessory for the light, also a paper cover at below is offered.