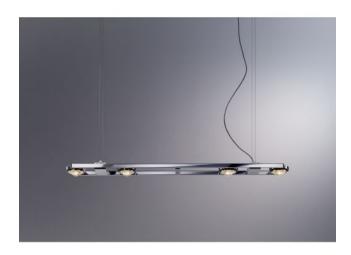

## **Ocular 4 LED long**

**Dimensions** B 14 cm | L 110 cm

### **Description**

The Licht im Raum Ocular 4 LED long is a pendant Lamp which is powered by four long-lived LEDs which emit light downwards, and one LED as a single Uplight. The four lenses are traversable and bundled the emitted light. This lamp has an integrated rotary dimmer. The Ocular 4 LED long is offered in the following finishes: Brushed stainless steel, hand-polished stainless steel, matt black, white, natural brass and black / gold.