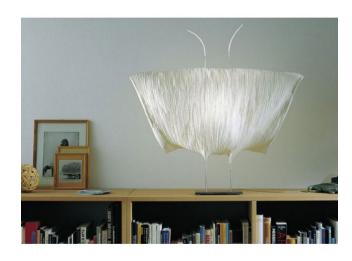

## **Description**

The Ingo Maurer Samurai table lamp has a lampshade, which is brought into its final form by folding and pulling. This lamp is a real unique, in elaborate handmade created. The inspiration came from Ingo Maurer and his team from the Japanese sculptor Isamu Noguchi and then developed the lighting series The MaMo Nouchies. Samurai is part of this light series. The table lamp emits warm diffused room light. The light is infinitely dimmable via a dimmer switch on the supply line.