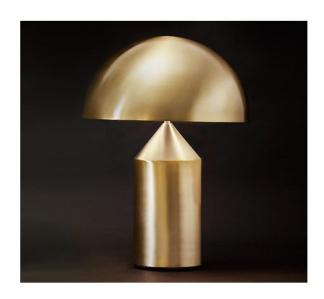

## Description

The Oluce Atollo 238 Oro Gold is of all Atollo table lamps made by Oluce one of the smaller lights. It only has a height of 35 cm and a shade diameter of 25 cm. Because of its surface it is still very noticeable: Since it has a golden lacquered shade and base, the light shines beautifully when it is turned on.