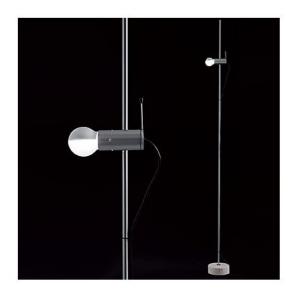

## Description

The Oluce Agnoli 387 is a floor lamp designed by Tito Agnoli with a total height of 205 cm. The lamp rod is made of matt nickel-plated metal, the base is made of genuine travertine marble. Along the lighting rod of Agnoli 387 the reflector is freely slidably and rotatably. So the light can be exactly adjusted as necessary.

The Oluce Agnoli 387 ensures direct, precisely adjustable light for high visual comfort.