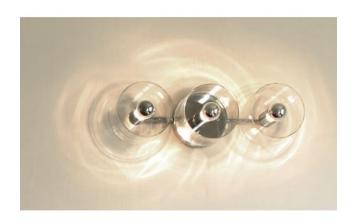

## Description

The Oluce Fiore 123 is a versatile wall / ceiling lamp. It is from 2007 and is designed by Laudani & Romanelli. The lamp is made of transparent, mouth-blown glass. The Fiore of Oluce is offered in four different versions for the wall and the ceiling. In addition, there are two versions available as pendant lamp. All lamps from the Fiore series are glare-free and can also be dimmed on site.