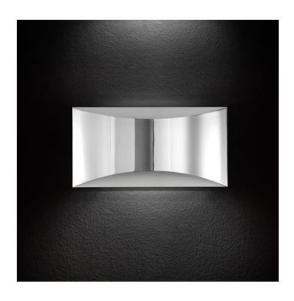

#### surface\_of\_reflector

- chrome
- white

### **Description**

The Oluce Kelly 791 is a LED wall light. The Kelly 791 gives its light indirectly upwards, thus ensuring an environment that is not only convincing for lighting technology, but is also aesthetical beautiful. The wall plate is painted white, the reflector in the surfaces white-lacquered or chromed. During for the Kelly 791 two LEDs are integrated as light sources, the similar sister model Kelly 790 uses as lamp a high voltage halogen fuel rod.