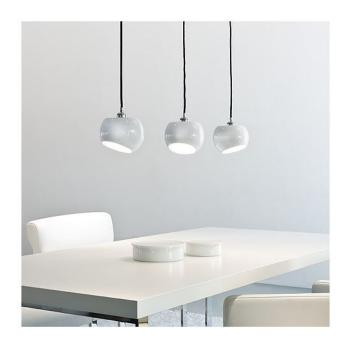

## White Moons 3 Pendulum

## Description

The Licht im Raum White Moons 3 Pendulum consists of three adjacent hanging lamp shades on a rectangular canopy. The light is mostly emitted downwards, making this lamp also suitable as dining room lamp. The lighting series was designed 2016 by Daniel Klages and has been awarded several prizes. The lamp is supplied with a polished stainless steel suspension. On request, the pendant lamp is also available with the suspensions made of brass.