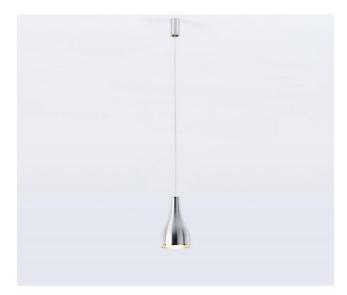

# **One Eighty Suspension**

## Description

The Serien Lighting One Eighty Suspension is a pendant lamp with a classically shaped lamp shade. This lamp is available in brushed aluminum, white lacquer or black lacquer. Its lamp shade is available with a diameter of 12 cm or 16 cm. The smaller shade is 18 cm long, the larger one is 25 cm long. This lamp is suitable for direct mounting with canopy. A cover plate is included in the scope of delivery, with which the lamp juncture can be concealed.