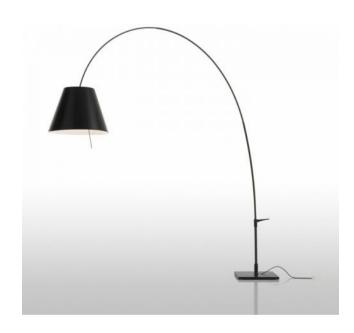

### Description

The Luceplan Lady Costanza Floor Dimmer can be adjusted with its telescopic rod in height between 217 and 250 cm. It can also be rotated by 360 degrees on the lamp base. The frame has a curved shape. The shade has 50 cm as diameter and is so larger than in the Costanza series, from which this arc light 2008 was further developed.

The handle on the base as well as the lightness of the lamp body make it possible to move the light at any time. The floor lamp can also be placed directly next to a dining table or a couch thanks to a stable base. The sensor dimmer on the lamp head has to be touched only slightly to dim the lamp in three brightness levels. Both the frame and the shade are available in different colours. The frame is available in the colours aluminum or black. The shade is offered in black, primary red, white and shaded stone. Apart from this floor lamp with a dimmer, also a version with a switch is on offer.