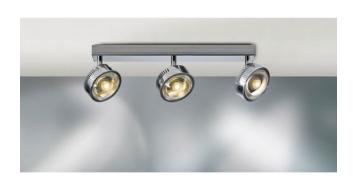

## **Ocular Spot 3**

## Description

The Licht im Raum Ocular Spot 3 is a three-lamp spotlight. It can be mounted both on the wall and on the ceiling. The light is made of stainless steel and is offered in polished or matt nickel-plated.

The traversable glass lenses bundle the light and direct it to the exact place where it is needed. Three LEDs with a beam angle of 60  $^{\circ}$  are integrated in the ceiling spotlight.