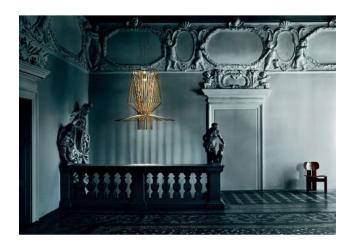

Scope of delivery

Diameter in cm

Inaly

Italy

I

material aluminum, metal

surface gold cable length 490 cm

height adjustment height determinable dimming DALI dimmable

**switchability** bulbs separately switchable

Wattage 51 W
LED inclusive
Colour Rendering Index >90

**Color temperature in Kelvin** 3,000 warm white

canopy dimensions 21 cm

Total luminous flux in lm 5,684

**Dimensions** H 136 cm | Ø 137 cm

## Description

The Foscarini Allegro Assai LED is a pendant lamp made of gold lacquered metal. This light is an LED light with separately switchable lamps.

It is on site DALI dimmable and hangs on three ropes of a round canopy. The ropes can be shortened individually. Of the lights of this series, the Allegro Assai is the largest with a diameter of 136.5 cm the widest place. In addition to this LED version, a halogen version is also available.