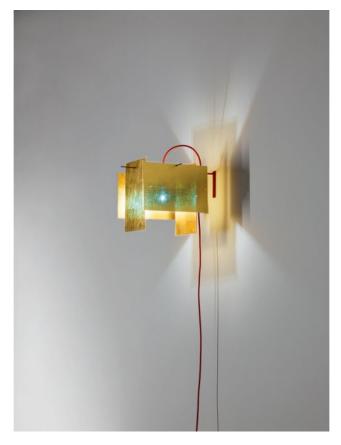

## Ingo Maurer 24 Karat Blau Wall

## Description

The Ingo Maurer 24 Karat Blau Wall consists of four covers of gold leaf, which is poured in acrylic glass. The shade has a height of 27 cm with a depth of 38 cm. The wall holder is made of red metal. The cable of the wall lamp is 250 cm long. A high-voltage halogen lamp with a maximum power of 60 watts is used as a light source. Optionally, an LED retrofit can also be used as a light source. The lamp can be operated via a switch on the cord. Axel Schmid designed the wall light in 2017.