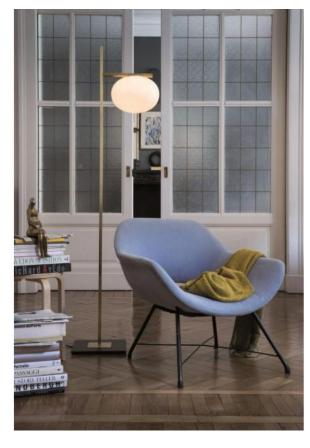

## Description

The Oluce Alba 382 floor lamp emits glare-free room light. It has a shade made of mouth-blown, polished opal glass, which is attached to a lamp arm at the bottom. The lamp is available in satin brass or bronze anodised versions. The lamp rod and arm have the same surface in each case. The anthracite-coloured lamp base has a length and a width of 28.5 cm each. The floor lamp can be regulated with a dimmer on the supply line. An E27 halogen lamp or an LED retrofit lamp can be used as a light source.