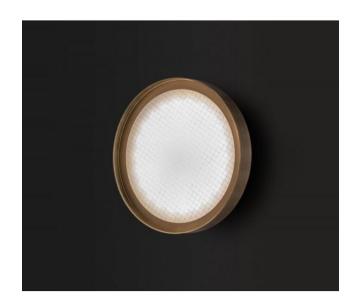

## Description

The Oluce Berlin 721 wall and ceiling lamp has a lamp body made of anodized brass in satin-finished gold. This lamp has a diameter of 40 cm, making it the larger of two lamps in this series. The diffuser is made of sandblasted wired glass. This special glass is produced by continuous casting or rolling. The wall and ceiling light diffuses general room lighting and direct light. Dimming on site is possible. Two LED retrofits with a maximum power of 15 watts each are used as light sources.