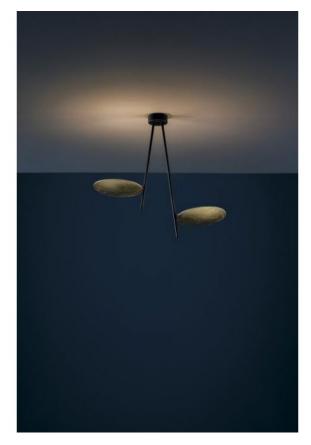

## Description

The Catellani and Smith Lederam C2 ceiling lamp is offered in five versions:

- Version 1: Lamp heads white, lamp rods gold
- Version 2: Lamp heads white, lamp rods silver
- Version 3: Lamp heads black, lamp rods silver
- Version 4: Lamp heads gold, lamp rods black
- Version 5: Lamp heads copper, lamp rods black

The lamp is operated with two dimmable LEDs, each with an output of 17 watts and a colour temperature of 2,700 Kelvin extra warm white. With the two swivelling lamp heads, it is possible to vary the lighting individually.