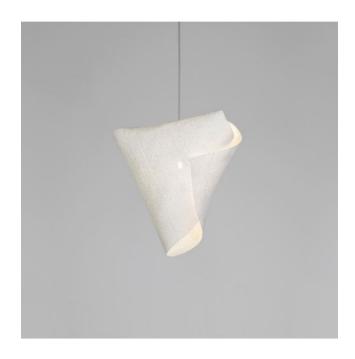

### **Description**

The Arturo Alvarez Ballet Releve pendant lamp is made of an extremely flexible stainless steel mesh. This stainless steel mesh was specially developed by the Arturo Alvarez brand and allows the designer Hector Serrano enormous creative freedom. It is highly malleable, very resistant and compact. The Ballet Releve pendant lamp with transparent cable is offered in the surfaces white and grey. On request, the lamp is also available in taupe and beige. On request this pendant lamp is also available with a black cable. This lamp is offered in both E27 and LED versions. The E27 version has an E27 socket and is operated with a replaceable LED retrofit. The version with integrated LED of the Arturo Alvarez Ballet Elance has a colour temperature of 2,700 kelvin extra warm white. On request the LED version of this lamp is also available with a colour temperature of 3,000 kelvin warm white. A DALI dimmable version of the Led version is also available on request.