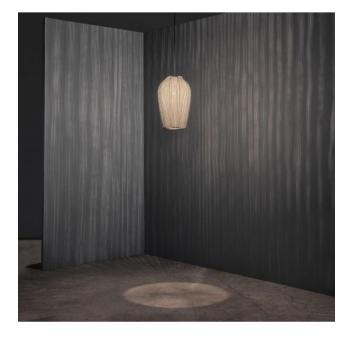

### Description

The Arturo Alvarez Coral Galaxea COGA04 pendant lamp consists of a metal base structure and a painted lamp shade stretched over it. The Coral Galaxea has a transparent cable and is offered in the surfaces white and grey. On request, the lamp is also available in taupe and beige. This pendant lamp is on request also available with a black cable. The Arturo Alvarez Coral Galaxea pendant lamp is available as an E27 and an LED version. The E27 version has an E27 socket and is operated with a replaceable LED retrofit. The LED version of the Arturo Alvarez Coral Galaxea has an integrated LED with a colour temperature of 2,700 Kelvin extra warm white. On request the LED version of this lamp is also available with a colour temperature of 3.000 kelvin warm white. A DALI dimmable version of the LED version is also available on request. The lamp shade is 37 cm high and has a diameter of 25 cm. The total height of this lamp is 150 cm.