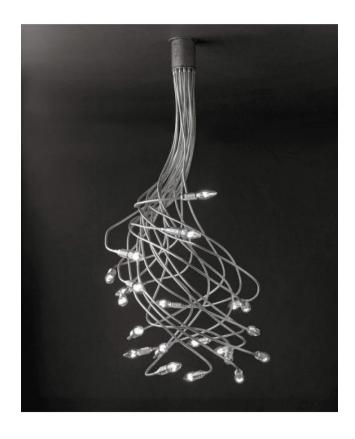

## **Description**

The Catellani & Smith Turciu 21 ceiling lamp has 21 lamp arms. Each arm is individually mouldable. The ceiling mount is made of satin-finished metal, it has a diameter of 9 cm and a height of 11 cm. The lamp arms are available in two surfaces: brass or nickel-plated. Five lamp arms have a length of 100 cm, 16 arms are 150 cm long. This ceiling light is operated with interchangeable LED retrofit lamps.