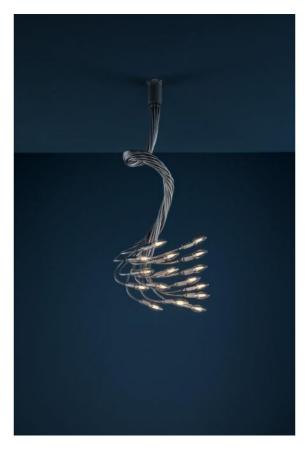

## **Turciu 16**

## **Description**

The Catellani & Smith Turciu 16 is a ceiling lamp with 16 arms. The lamp arms are individually mouldable. Each lamp arm has a length of 150 cm. The arms are available in two surfaces: brass or nickel-plated. Both versions have a canopy made of satin-finished metal with a height of 11 cm and a diameter of 7 cm. This ceiling light is operated with interchangeable LED retrofit lamps.