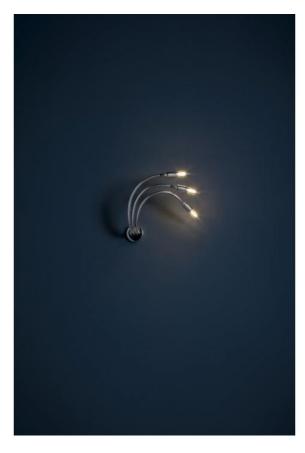

### **Description**

The Catellani & Smith Turciu 3 wall lamp has three arms, which are individually mouldable. Each arm can be individually readjusted again at any time and has a length of 50 cm. This lamp is available with two surfaces for the arms: brass or nickel-plated. Both versions have a nickel-plated wall bracket. The lamp is operated with interchangeable LED retrofit lamps.