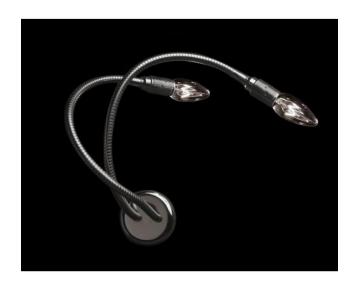

#### **Technical details**

Country of Manufacture

Manufacturer

**Designer** Enzo Catellani

protection IP20

material brass, nickel

dimming on site dimmable with a trailing edge

dimmer

**Italy** 

Catellani & Smith

socket/light fixture E14

bulb exchangeon site itselfsystem performance2 x 4 Watt (max.)DimensionsH 50 - 60 cm

### **Description**

The Catellani & Smith Turciu 2 wall lamp has two flexible arms with a length of 50 cm each. Each arm is individually bendable. This wall lamp is available with two surfaces for its arms: brass or nickel-plated. In both versions the wall bracket is nickel-plated. The wall bracket has a diameter of 9 cm and a depth of 2.5 cm. The lamp is operated with interchangeable LED retrofit lamps.