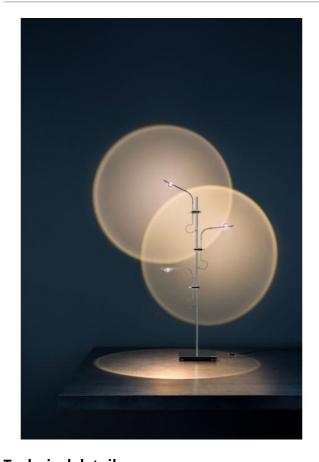

## Description

The Catellani & Smith Wa Wa T is a table lamp. Its three light arms are bendable and and can be adjusted along the light rod in height. The lamp arms are made of nickel-plated copper. The glass lens at the end of each arm bundles the light. The Wa Wa T is part of the Eco Logic Light series, a group of particularly environmentally friendly LED lighting. The LEDs are in extra warm white with a colour temperature of 2,700 Kelvin. Each LED have 1 watt with 100 lumens. The LEDs of this table lamp can be replaced if necessary. A dimmer is integrated on the supply line.