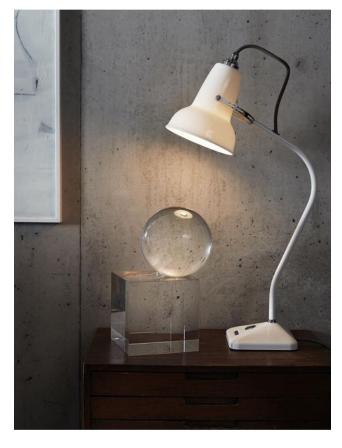

## **Technical details**

Country of Manufacture United Kingdom

**Manufacturer** Anglepoise

**Designer** George Carwardine

Year of design 2017 protection IP20

Scope of delivery LED 230 Volt

Projection in cm 26

material cast Iron, porcelain, steel, Textile

cable colorgreycable length180 cmsocket/light fixtureE14

switchabilityat the basePower (max. Watt)10 WattLEDinclusiveShade diameter13 cmShade height14 cm

lamp stand dimensions length 13, width 13 cm

bulb exchangeon site itselfDimensionsH 52 cm

## **Description**

The Anglepoise Original 1227 Mini Ceramic Table Lamp has a bone china lamp shade. This becomes translucent as soon as the lamp is switched on. The table lamp has a rotating as well as swivelling lamp shade and a fixed lamp rod made of steel profile. The cast iron base has a steel cover and an integrated on/off switch. The dimensions of the lamp base are 13 x 13 cm. The table lamp has a 180 cm long, grey textile braided cable. LED retrofit lamps can be used as illuminants.