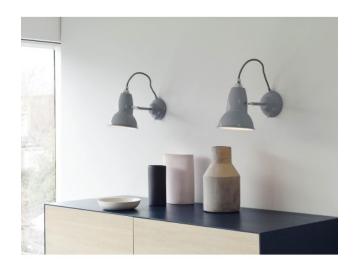

## **Original 1227 Wall Light**

### Description

The Anglepoise Original 1227 Wall Light has a tiltable and rotatable lamp shade, so that the light distribution can be readjusted again and again. The lamp shade is 16 cm high and has a diameter of 14 cm. The wall lamp is available in the surfaces linen white, jet black and dove grey. Both the lamp shade and the wall bracket are always in the selected surface. A textile braided cable extends from the top of the lamp shade to the wall bracket. The on/off switch is located on the lower side of the wall light. Compact fluorescent lamps or LED retrofit can be used as illuminants.